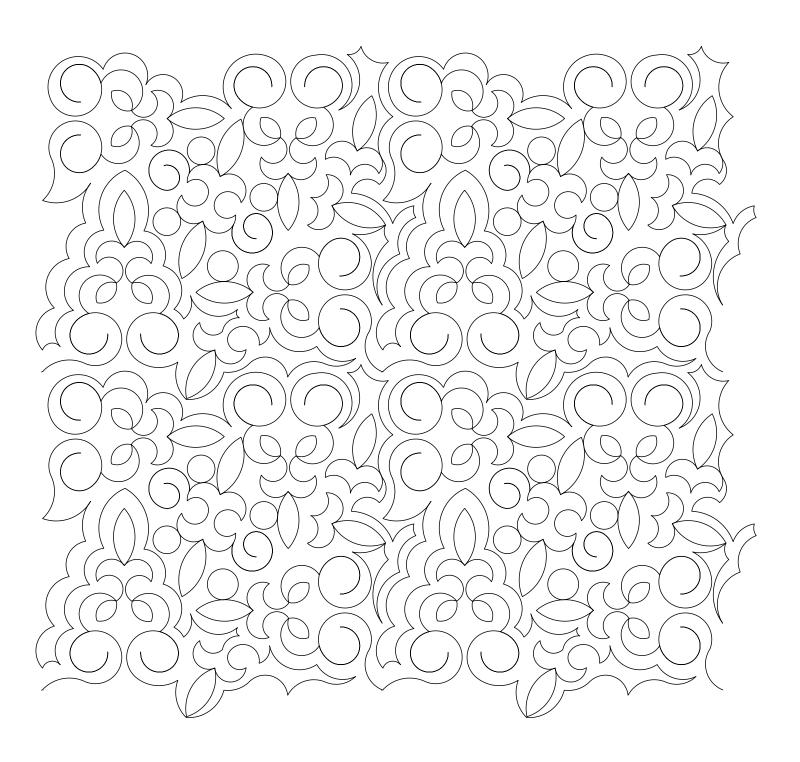

# Designed By—Nancy Haacke 801-546-3929 All patterns copyright © protected Email; nhaacke@comcast.net

# PDF of December 2014 Artisan Club Patterns There are 12 patterns this month



http://www.digitizedquiltingpatterns.com

All patterns designed, digitized and owned by Nancy Haacke ©
All copy right laws apply



Pine Tree E2E

Pinecones and Holly berry E2E



French E2E 1

This comes in at 7 inches you can enlarge it a lot



Pine tree motiff



Pine tree border Crnr



Pine tree border



Pine cone motiff



Pine cone Bdr Crnr



Pine cone Bdr



French 1 Motiff



French 1 Bdr Crnr



French 1 Bdr



## Pinecones and Holly berry E2E X 4



#### French E2E 1 X 4



### Pine tree E2E X 4