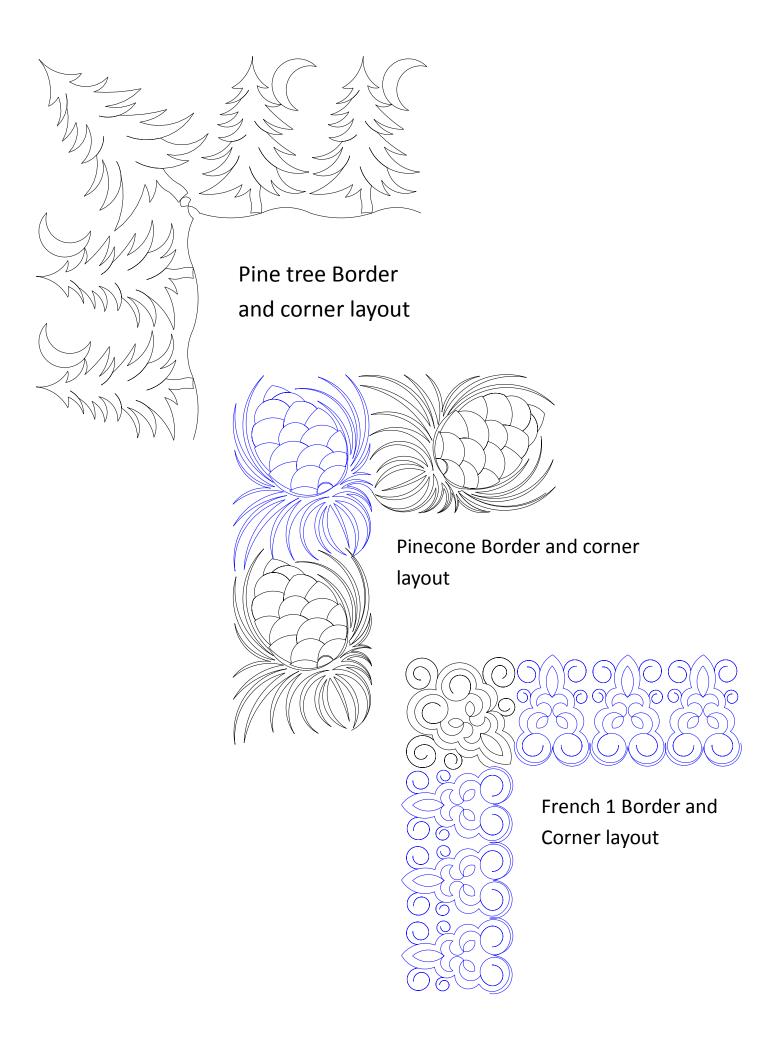

Pine Tree E2E

Pinecones and Holly berry E2E

French E2E 1

This comes in at 7 inches you can enlarge it a lot

Pine tree motiff

Pine tree border Crnr

Pine tree border

Pine cone motiff

Pine cone Bdr Crnr

Pine cone Bdr

French 1 Motiff

French 1 Bdr Crnr

French 1 Bdr