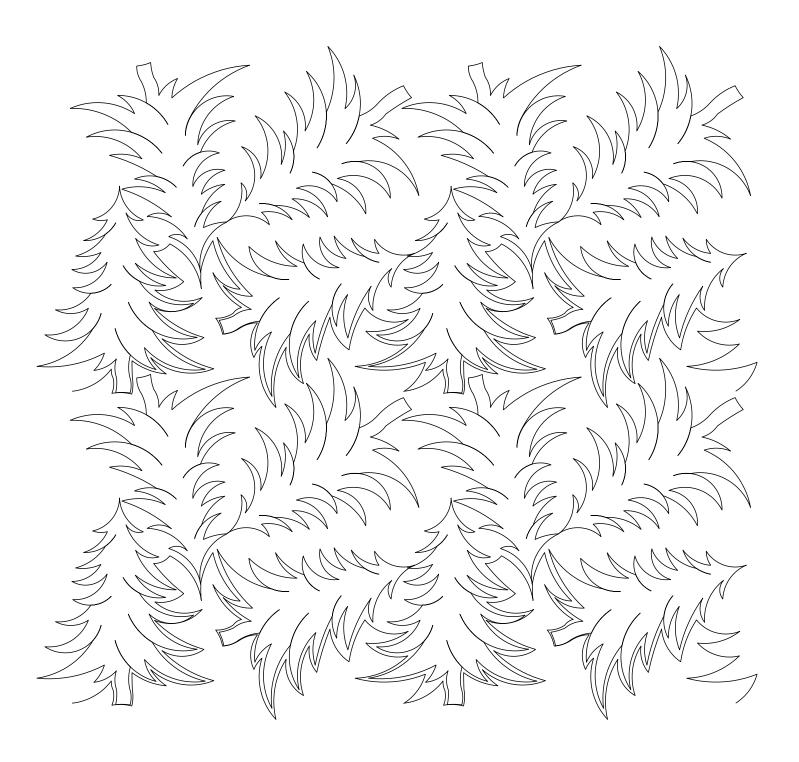

# Designed By—Nancy Haacke 801-546-3929 All patterns copyright © protected Email; nhaacke@comcast.net

# PDF of December 2014 Artisan Club Patterns There are 12 patterns this month



http://www.digitizedquiltingpatterns.com

All patterns designed, digitized and owned by Nancy Haacke ©
All copy right laws apply



Pine Tree E2E

Pinecones and Holly berry E2E



French E2E 1

This comes in at 7 inches you can enlarge it a lot



Pine tree motiff



Pine tree border Crnr



Pine tree border



Pine cone motiff



Pine cone Bdr Crnr



Pine cone Bdr



French 1 Motiff



French 1 Bdr Crnr



French 1 Bdr



## Pinecones and Holly berry E2E X 4



#### French E2E 1 X 4



### Pine tree E2E X 4