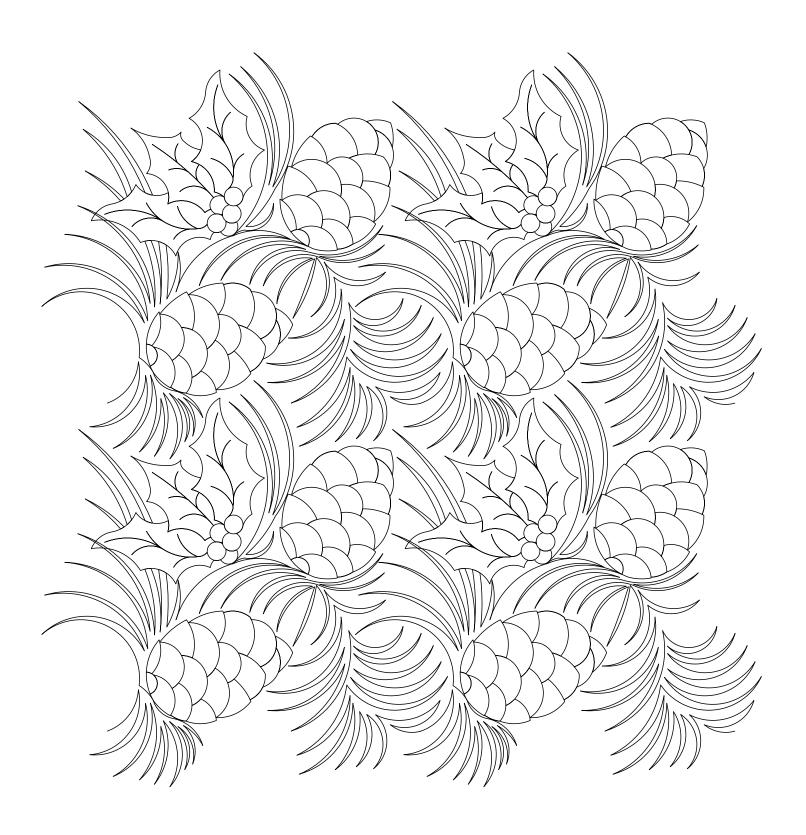

# Designed By—Nancy Haacke 801-546-3929 All patterns copyright © protected Email; nhaacke@comcast.net

# PDF of December 2014 Artisan Club Patterns There are 12 patterns this month



http://www.digitizedquiltingpatterns.com

All patterns designed, digitized and owned by Nancy Haacke ©
All copy right laws apply



Pine Tree E2E

Pinecones and Holly berry E2E



French E2E 1

This comes in at 7 inches you can enlarge it a lot



Pine tree motiff



Pine tree border Crnr



Pine tree border



Pine cone motiff



Pine cone Bdr Crnr



Pine cone Bdr



French 1 Motiff



French 1 Bdr Crnr



French 1 Bdr



## Pinecones and Holly berry E2E X 4



#### French E2E 1 X 4



### Pine tree E2E X 4