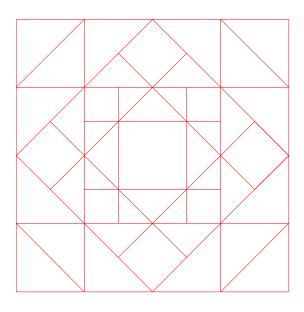

R & R Center Blk

R and R 2.5 X 5 triangle

R & R 10 Blk 2

R & R 10 Blk 3

This simple Border creates a stunning look when put together

Stained glass Bdr 5

Owl wing or leaf fill layout

8 Ptd star Blk layout

R and R 2.5 X 5 triangle layout

R and R 5 X 10 flying geese Rec. layout

R & R Blk 2 outline and layout

R & R Blk 3 outline and layout

R & R Center Blk outline and layout