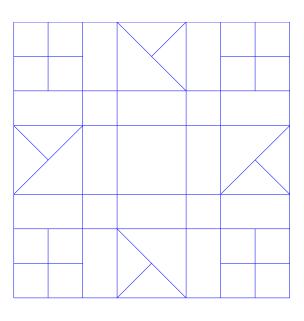

R & R Center Blk

R and R 2.5 X 5 triangle

R & R 10 Blk 2

R & R 10 Blk 3

This simple Border creates a stunning look when put together

Stained glass Bdr 5

Owl wing or leaf fill layout

8 Ptd star Blk layout

R and R 2.5 X 5 triangle layout

R and R 5 X 10 flying geese Rec. layout

R & R Blk 2 outline and layout

R & R Blk 3 outline and layout

R & R Center Blk outline and layout