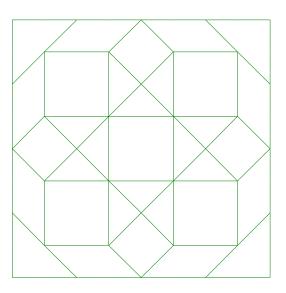

R & R Center Blk

R and R 2.5 X 5 triangle

R & R 10 Blk 2

R & R 10 Blk 3

This simple Border creates a stunning look when put together

Stained glass Bdr 5

Owl wing or leaf fill layout

8 Ptd star Blk layout

R and R 2.5 X 5 triangle layout

R and R 5 X 10 flying geese Rec. layout

R & R Blk 2 outline and layout

R & R Blk 3 outline and layout

R & R Center Blk outline and layout