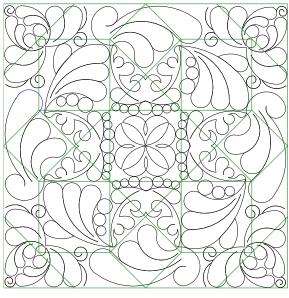

## Antique truck E2E X 4

Crab Quilt layout using

snail Blk and crab block with

Shells and pearls Bdr

Mini squiggle Bdr and

Mini swirl Bdr