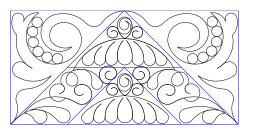

R & R Center Blk

R and R 2.5 X 5 triangle

R & R 10 Blk 2

R & R 10 Blk 3

This simple Border creates a stunning look when put together

Stained glass Bdr 5

Owl wing or leaf fill layout

8 Ptd star Blk layout